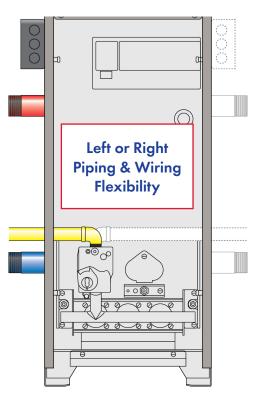

The 15B-K is a gas-fired residential boiler with quiet and highly efficient operation. It's energy saving features include the electronic ignition system and motorized vent damper.

The 15B-K offers more installation flexibility with water, gas and electrical connection options available out the left or right sides of the boiler.