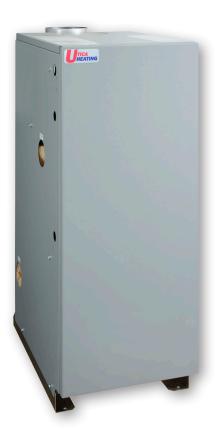

The 15B-K is a gas-fired residential boiler with quiet and highly efficient operation. It's energy saving features include the electronic ignition system and motorized vent damper.

The 15B-K offers more installation flexibility with water, gas and electrical connection options available out the left or right sides of the boiler.

## **15B** Series K

## Gas Fired Water Boiler

Included Parts Kit