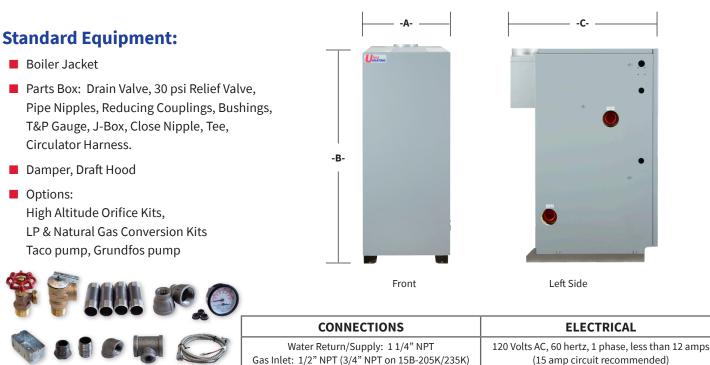

## RATINGS

| AHRI CERTIFIED RATINGS      |                                                              |                                                                                                                                                                                                                    |                                                                                                                                                                                                                                                                                                                         | DIMENSIONS                                                                                                                                                                                                                                                                                                                                                                                                                   |                                                                                                                                                                                                                                                                                                                                                                                                                                                                                                                                       |                                                                                                                                                                                                                                                                                                                                                                                                                                                                                                                                                                                                                                       |                                                                                                                                                                                                                                                                                                                                                                                                                                                                                                                                                                                                                                                                                                                                                       |                                                                                                                                                                                                                                                                                                                                                                                                                                                                                                                                                                                                                                                                                                                                                                                                                                                                              |                                                                                                                                                                                                                                                                                                                                                                                                                                                                                                                                                                                                                                                                                                                                                                                                                                                                                                                                                                                                |
|-----------------------------|--------------------------------------------------------------|--------------------------------------------------------------------------------------------------------------------------------------------------------------------------------------------------------------------|-------------------------------------------------------------------------------------------------------------------------------------------------------------------------------------------------------------------------------------------------------------------------------------------------------------------------|------------------------------------------------------------------------------------------------------------------------------------------------------------------------------------------------------------------------------------------------------------------------------------------------------------------------------------------------------------------------------------------------------------------------------|---------------------------------------------------------------------------------------------------------------------------------------------------------------------------------------------------------------------------------------------------------------------------------------------------------------------------------------------------------------------------------------------------------------------------------------------------------------------------------------------------------------------------------------|---------------------------------------------------------------------------------------------------------------------------------------------------------------------------------------------------------------------------------------------------------------------------------------------------------------------------------------------------------------------------------------------------------------------------------------------------------------------------------------------------------------------------------------------------------------------------------------------------------------------------------------|-------------------------------------------------------------------------------------------------------------------------------------------------------------------------------------------------------------------------------------------------------------------------------------------------------------------------------------------------------------------------------------------------------------------------------------------------------------------------------------------------------------------------------------------------------------------------------------------------------------------------------------------------------------------------------------------------------------------------------------------------------|------------------------------------------------------------------------------------------------------------------------------------------------------------------------------------------------------------------------------------------------------------------------------------------------------------------------------------------------------------------------------------------------------------------------------------------------------------------------------------------------------------------------------------------------------------------------------------------------------------------------------------------------------------------------------------------------------------------------------------------------------------------------------------------------------------------------------------------------------------------------------|------------------------------------------------------------------------------------------------------------------------------------------------------------------------------------------------------------------------------------------------------------------------------------------------------------------------------------------------------------------------------------------------------------------------------------------------------------------------------------------------------------------------------------------------------------------------------------------------------------------------------------------------------------------------------------------------------------------------------------------------------------------------------------------------------------------------------------------------------------------------------------------------------------------------------------------------------------------------------------------------|
| Input<br>MBH <sup>(1)</sup> | Heating Capacity<br>MBH <sup>(1)</sup>                       | Net Water<br>MBH <sup>(2)</sup>                                                                                                                                                                                    | Efficiency<br>AFUE                                                                                                                                                                                                                                                                                                      | WATER CONTENT<br>GALLONS                                                                                                                                                                                                                                                                                                                                                                                                     | Flue<br>Diameter <sup>(3)</sup>                                                                                                                                                                                                                                                                                                                                                                                                                                                                                                       | -A-<br>WIDTH                                                                                                                                                                                                                                                                                                                                                                                                                                                                                                                                                                                                                          | -B-<br>HEIGHT                                                                                                                                                                                                                                                                                                                                                                                                                                                                                                                                                                                                                                                                                                                                         | -C-<br>DEPTH                                                                                                                                                                                                                                                                                                                                                                                                                                                                                                                                                                                                                                                                                                                                                                                                                                                                 | Ship<br>WEIGHT                                                                                                                                                                                                                                                                                                                                                                                                                                                                                                                                                                                                                                                                                                                                                                                                                                                                                                                                                                                 |
| 59                          | 50                                                           | 43                                                                                                                                                                                                                 | 84%                                                                                                                                                                                                                                                                                                                     | 1.9                                                                                                                                                                                                                                                                                                                                                                                                                          | 4"                                                                                                                                                                                                                                                                                                                                                                                                                                                                                                                                    | 13-3/8"                                                                                                                                                                                                                                                                                                                                                                                                                                                                                                                                                                                                                               | 32-1/8"                                                                                                                                                                                                                                                                                                                                                                                                                                                                                                                                                                                                                                                                                                                                               | 24-1/8"                                                                                                                                                                                                                                                                                                                                                                                                                                                                                                                                                                                                                                                                                                                                                                                                                                                                      | 215 lbs.                                                                                                                                                                                                                                                                                                                                                                                                                                                                                                                                                                                                                                                                                                                                                                                                                                                                                                                                                                                       |
| 92.5                        | 78                                                           | 68                                                                                                                                                                                                                 | 84%                                                                                                                                                                                                                                                                                                                     | 2.3                                                                                                                                                                                                                                                                                                                                                                                                                          | 5"                                                                                                                                                                                                                                                                                                                                                                                                                                                                                                                                    | 13-3/8"                                                                                                                                                                                                                                                                                                                                                                                                                                                                                                                                                                                                                               | 32-1/8"                                                                                                                                                                                                                                                                                                                                                                                                                                                                                                                                                                                                                                                                                                                                               | 24-1/8"                                                                                                                                                                                                                                                                                                                                                                                                                                                                                                                                                                                                                                                                                                                                                                                                                                                                      | 250 lbs.                                                                                                                                                                                                                                                                                                                                                                                                                                                                                                                                                                                                                                                                                                                                                                                                                                                                                                                                                                                       |
| 120                         | 101                                                          | 88                                                                                                                                                                                                                 | 84%                                                                                                                                                                                                                                                                                                                     | 2.8                                                                                                                                                                                                                                                                                                                                                                                                                          | 6"                                                                                                                                                                                                                                                                                                                                                                                                                                                                                                                                    | 16-1/4"                                                                                                                                                                                                                                                                                                                                                                                                                                                                                                                                                                                                                               | 32-1/8"                                                                                                                                                                                                                                                                                                                                                                                                                                                                                                                                                                                                                                                                                                                                               | 24-1/8"                                                                                                                                                                                                                                                                                                                                                                                                                                                                                                                                                                                                                                                                                                                                                                                                                                                                      | 295 lbs.                                                                                                                                                                                                                                                                                                                                                                                                                                                                                                                                                                                                                                                                                                                                                                                                                                                                                                                                                                                       |
| 149                         | 125                                                          | 109                                                                                                                                                                                                                | 84%                                                                                                                                                                                                                                                                                                                     | 3.2                                                                                                                                                                                                                                                                                                                                                                                                                          | 6"                                                                                                                                                                                                                                                                                                                                                                                                                                                                                                                                    | 19"                                                                                                                                                                                                                                                                                                                                                                                                                                                                                                                                                                                                                                   | 32-1/8"                                                                                                                                                                                                                                                                                                                                                                                                                                                                                                                                                                                                                                                                                                                                               | 24-1/8"                                                                                                                                                                                                                                                                                                                                                                                                                                                                                                                                                                                                                                                                                                                                                                                                                                                                      | 335 lbs.                                                                                                                                                                                                                                                                                                                                                                                                                                                                                                                                                                                                                                                                                                                                                                                                                                                                                                                                                                                       |
| 175                         | 147                                                          | 128                                                                                                                                                                                                                | 84%                                                                                                                                                                                                                                                                                                                     | 3.7                                                                                                                                                                                                                                                                                                                                                                                                                          | 7"                                                                                                                                                                                                                                                                                                                                                                                                                                                                                                                                    | 21-7/8"                                                                                                                                                                                                                                                                                                                                                                                                                                                                                                                                                                                                                               | 32-1/8"                                                                                                                                                                                                                                                                                                                                                                                                                                                                                                                                                                                                                                                                                                                                               | 24-1/8"                                                                                                                                                                                                                                                                                                                                                                                                                                                                                                                                                                                                                                                                                                                                                                                                                                                                      | 385 lbs.                                                                                                                                                                                                                                                                                                                                                                                                                                                                                                                                                                                                                                                                                                                                                                                                                                                                                                                                                                                       |
| 205                         | 172                                                          | 150                                                                                                                                                                                                                | 84%                                                                                                                                                                                                                                                                                                                     | 4.1                                                                                                                                                                                                                                                                                                                                                                                                                          | 7"                                                                                                                                                                                                                                                                                                                                                                                                                                                                                                                                    | 27-1/2"                                                                                                                                                                                                                                                                                                                                                                                                                                                                                                                                                                                                                               | 32-1/8"                                                                                                                                                                                                                                                                                                                                                                                                                                                                                                                                                                                                                                                                                                                                               | 24-1/8"                                                                                                                                                                                                                                                                                                                                                                                                                                                                                                                                                                                                                                                                                                                                                                                                                                                                      | 420 lbs.                                                                                                                                                                                                                                                                                                                                                                                                                                                                                                                                                                                                                                                                                                                                                                                                                                                                                                                                                                                       |
| 235                         | 197                                                          | 171                                                                                                                                                                                                                | 84%                                                                                                                                                                                                                                                                                                                     | 4.6                                                                                                                                                                                                                                                                                                                                                                                                                          | 7"                                                                                                                                                                                                                                                                                                                                                                                                                                                                                                                                    | 27-1/2"                                                                                                                                                                                                                                                                                                                                                                                                                                                                                                                                                                                                                               | 32-1/8"                                                                                                                                                                                                                                                                                                                                                                                                                                                                                                                                                                                                                                                                                                                                               | 24-1/8"                                                                                                                                                                                                                                                                                                                                                                                                                                                                                                                                                                                                                                                                                                                                                                                                                                                                      | 465 lbs.                                                                                                                                                                                                                                                                                                                                                                                                                                                                                                                                                                                                                                                                                                                                                                                                                                                                                                                                                                                       |
|                             | MBH <sup>(1)</sup><br>59<br>92.5<br>120<br>149<br>175<br>205 | Input<br>MBH <sup>(1)</sup> Heating Capacity<br>MBH <sup>(1)</sup> 59         50           92.5         78           120         101           149         125           175         147           205         172 | Input<br>MBH <sup>(1)</sup> Heating Capacity<br>MBH <sup>(2)</sup> Net Water<br>MBH <sup>(2)</sup> 59         50         43           92.5         78         68           120         101         88           149         125         109           175         147         128           205         172         150 | Input<br>MBH <sup>(1)</sup> Heating Capacity<br>MBH <sup>(2)</sup> Net Water<br>MBH <sup>(2)</sup> Efficiency<br>AFUE           59         50         43         84%           92.5         78         68         84%           120         101         88         84%           149         125         109         84%           175         147         128         84%           205         172         150         84% | Input<br>MBH <sup>(1)</sup> Heating Capacity<br>MBH <sup>(1)</sup> Net Water<br>MBH <sup>(2)</sup> Efficiency<br>AFUE         WATER CONTENT<br>GALLONS           59         50         43         84%         1.9           92.5         78         68         84%         2.3           120         101         88         84%         2.8           149         125         109         84%         3.2           175         147         128         84%         3.7           205         172         150         84%         4.1 | Input<br>MBH <sup>(1)</sup> Heating Capacity<br>MBH <sup>(2)</sup> Net Water<br>MBH <sup>(2)</sup> Efficiency<br>AFUE         WATER CONTENT<br>GALLONS         Flue<br>Diameter <sup>(3)</sup> 59         50         43         84%         1.9         4"           92.5         78         68         84%         2.3         5"           120         101         88         84%         2.8         6"           149         125         109         84%         3.2         6"           175         147         128         84%         3.7         7"           205         172         150         84%         4.1         7" | Input<br>MBH <sup>(1)</sup> Heating Capacity<br>MBH <sup>(2)</sup> Net Water<br>AFUE         Efficiency<br>GALLONS         WATER CONTENT<br>GALLONS         Flue<br>Diameter <sup>(3)</sup> -A-<br>WIDTH           59         50         43         84%         1.9         4"         13-3/8"           92.5         78         68         84%         2.3         5"         13-3/8"           120         101         88         84%         2.8         6"         16-1/4"           149         125         109         84%         3.2         6"         19"           175         147         128         84%         3.7         7"         21-7/8"           205         172         150         84%         4.1         7"         27-1/2" | Input<br>MBH <sup>(1)</sup> Heating Capacity<br>MBH <sup>(1)</sup> Net Water<br>MBH <sup>(2)</sup> Efficiency<br>AFUE         WATER CONTENT<br>GALLONS         Flue<br>Diameter <sup>(3)</sup> -A-<br>WIDTH         -B-<br>HEIGHT           59         50         43         84%         1.9         4"         13-3/8"         32-1/8"           92.5         78         68         84%         2.3         5"         13-3/8"         32-1/8"           120         101         88         84%         2.8         6"         16-1/4"         32-1/8"           149         125         109         84%         3.2         6"         19"         32-1/8"           175         147         128         84%         3.7         7"         21-78"         32-1/8"           205         172         150         84%         3.7         7"         21-78"         32-1/8" | Input<br>MBH <sup>(1)</sup> Heating Capacity<br>MBH <sup>(1)</sup> Net Water<br>MBH <sup>(2)</sup> Efficiency<br>AFUE         WATER CONTENT<br>GALLONS         Flue<br>Diameter <sup>(3)</sup> A-<br>WIDTH         -B-<br>HEIGHT         -C-<br>DEPTH           59         50         43         84%         1.9         4"         13-3/8"         32-1/8"         24-1/8"           92.5         78         68         84%         2.3         5"         13-3/8"         32-1/8"         24-1/8"           120         101         88         84%         2.8         6"         16-1/4"         32-1/8"         24-1/8"           149         125         109         84%         3.2         6"         19"         32-1/8"         24-1/8"           175         147         128         84%         3.2         6"         19"         32-1/8"         24-1/8"           205         147         128         84%         3.7         7"         21-7/8"         32-1/8"         24-1/8" |

(1) Input rating for sea level to 2,000 ft. (610m) above sea level. United States, over 2000 ft (610m) above sea level. Reduce input rate 4% for every 1000 ft (304m) above sea level.

(2) Net AHRI Water Rating shown based on piping and pickup allowance of 1.15. Consult manufacturer before selecting boilers for installation having unusual piping and pickup requirements, such as intermittent system operation, extensive piping systems, etc.

(3) Refer to IOM and vent pipe manufacturer's instructions for approved venting materials and installation methods.

For forced hot water systems where boiler and all piping within area to be heated, boiler may be selected on basis of its heating capacity.